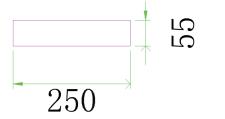

| Technical Parameters: |                |
|-----------------------|----------------|
| Model                 | SLL001-A       |
| Potenza               | 7.5W           |
| PF                    | 0.9            |
| CRI                   | ≥80            |
| ССТ                   | 4000K          |
| CEfficiency Light     | 100lm/w        |
| Lumen                 | 750lm          |
| Corner                | 110°           |
| UGR                   | <26            |
| Size                  | L250*W55*H75mm |
| Color                 | Nero           |
| Input Voltage         | 220V-240V      |
| IP Protection         | IP40           |
| Warranty              | 3 years        |
| Certification         | CE, RoHS       |