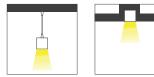

## Installation method

Installation mode

Steel suspension cable

## Installation method

Steel suspension cable

#### Installation method:

Installation mode

Steel suspension cable

## Installation method:

Steel suspension cable