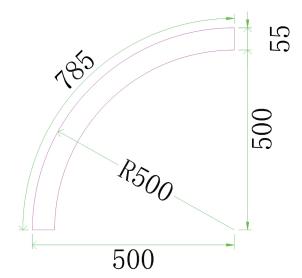

cafes, restaurants \ and \ other \ commercial \ premises.$

| Technical Parameters: |                |
|-----------------------|----------------|
| Model                 | SLL001-A       |
| Power                 | 24W            |
| PF                    | 0.9            |
| CRI                   | ≥80            |
| ССТ                   | 4000K          |
| Luminous efficiency   | 87lm/w         |
| Lumen                 | 2080lm         |
| Corner                | 110°           |
| UGR                   | <26            |
| Size                  | L500*W55*H75mm |
| Colore                | Black          |
| Input Voltage         | 220V-240V      |
| Protezione IP         | IP40           |
| Warranty              | 3 Years        |
| Certification         | CE, RoHS       |













#### Installation method:

Installation mode







Steel suspension cable



# TECHNICAL DATA SHEET KOSOON®



#### Caratteristiche:

Modello: SLL001-A

- The luminaire is made from non-insulating aluminum.
- · It can be modulated in different ways according to requirements.
- $\cdot \ \, \text{Ideal for exhibitions, galleries, bars, cafes, restaurants and other commercial premises.}$

| Technical parameters: |                 |
|-----------------------|-----------------|
| Model                 | SLL001-A        |
| Power                 | 30W             |
| PF                    | 0.9             |
| CRI                   | ≥80             |
| ССТ                   | 4000K           |
| Luminous efficiency   | 92lm/w          |
| Lumen                 | 2760lm          |
| Corner