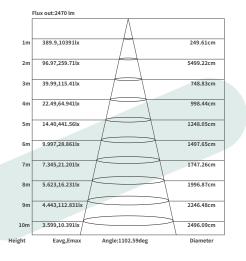

s, restaurants and other commercial premises.}$

| Technical Parameters: |                 |
|-----------------------|-----------------|
| Model                 | SLL001-A        |
| Power                 | 48W             |
| PF                    | 0.9             |
| CRI                   | ≥80             |
| ССТ                   | 4000K           |
| Luminous efficiency   | 102lm/w         |
| Lumen                 | 4890lm          |
| Corner                | 110°            |
| UGR                   | <26             |
| Size                  | L1000*W55*H75mm |
| Color                 | White           |
| Input Voltage         | 220V-240V       |
| IP Protection         | IP40            |
| Warranty              | 3 years         |
| Certificazione        | CE, RoHS        |













## Installation method

Installation mode







Steel suspension cable