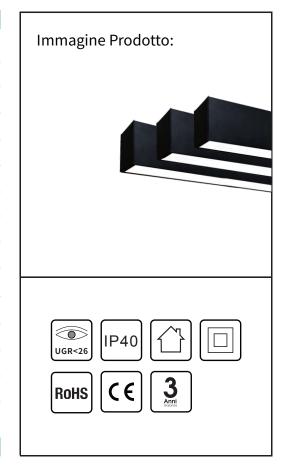

#### Caratteristiche:

- The luminaire is made from non-insulating aluminum.
- · It can be modulated in different ways according to requirements.
- $\cdot \ \, Ideal for exhibitions, galleries, bars, cafes, restaurants \ and \ other \ commercial \ premises.$

| Technical Parameters: |                |
|-----------------------|----------------|
| Model                 | SLL001-A       |
| Potenza               | 7.5W           |
| PF                    | 0.9            |
| CRI                   | ≥80            |
| ССТ                   | 4000K          |
| CEfficiency Light     | 100lm/w        |
| Lumen                 | 750lm          |
| Corner                | 110°           |
| UGR                   | <26            |
| Size                  | L250*W55*H75mm |
| Color                 | Nero           |
| Input Voltage         | 220V-240V      |
| IP Protection         | IP40           |
| Warranty              | 3 years        |
| Certification         | CE, RoHS       |

#### Caratteristiche:

- · .The luminaire is made from non-insulating aluminum.
- · .It can be modulated in different ways according to requirements.
- $\cdot \ . Ideal \ for \ exhibitions, galleries, bars, cafes, restaurants \ and \ other \ commercial \ premises.$

| Technical Parameters: |                |
|-----------------------|----------------|
| Model                 | SLL001-A       |
| Power                 | 15W            |
| PF                    | 0.9            |
| CRI                   | ≥80            |
| ССТ                   | 4000K          |
| Luminous efficiency   | 88lm/w         |
| Lumen                 | 1320lm         |
| Corner                | 110°           |
| UGR                   | <26            |
| Size                  | L500*W55*H75mm |
| Color                 | Nero           |
| Input Voltage         | 220V-240V      |
| IP Protection         | IP40           |
| Warranty              | 3 years        |
| Certificazione        | CE, RoHS       |

#### Caratteristiche:

- · .The luminaire is made from non-insulating aluminum.
- $\dot{}\,$  .It can be modulated in different ways according to requirements.
- $\cdot \ \, Ideal for exhibitions, galleries, bars, cafes, restaurants \ and \ other \ commercial \ premises.$

| Technical Parameters: |                |
|-----------------------|----------------|
| Model                 | SLL001-A       |
| Power                 | 24W            |
| PF                    | 0.9            |
| CRI                   | ≥80            |
| ССТ                   | 4000K          |
| Luminous efficiency   | 87lm/w         |
| Lumen                 | 2080lm         |
| Corner                | 110°           |
| UGR                   | <26            |
| Size                  | L500*W55*H75mm |
| Colore                | Black          |
| Input Voltage         | 220V-240V      |
| Protezione IP         | IP40           |
| Warranty              | 3 Years        |
| Certification         | CE, RoHS       |

#### Caratteristiche:

Modello: SLL001-A

- The luminaire is made from non-insulating aluminum.
- · It can be modulated in different ways according to requirements.
- $\cdot \ \, \text{Ideal for exhibitions, galleries, bars, cafes, restaurants and other commercial premises.}$

| Technical parameters: |                 |
|-----------------------|-----------------|
| Model                 | SLL001-A        |
| Power                 | 30W             |
| PF                    | 0.9             |
| CRI                   | ≥80             |
| ССТ                   | 4000K           |
| Luminous efficiency   | 92lm/w          |
| Lumen                 | 2760lm          |
| Corner                | 110°            |
| UGR                   | <26             |
| Size                  | L1000*W55*H75mm |
| Color                 | Black           |
| Input Voltage         | 220V-240V       |
| IP Protection         | IP40            |
| Warranty              | 3 years         |
| Certi6ca°iloe         | CE, RoHS        |

#### Caratteristiche:

- The luminaire is made from non-insulating aluminum.
- · It can be modulated in different ways according to requirements.
- $\cdot \ \, \text{Ideal for exhibitions, galleries, bars, cafes, restaurants and other commercial premises.}$

| Technical Parameters: |                 |
|-----------------------|-----------------|
| Model                 | SLL001-A        |
| Power                 | 48W             |
| PF                    | 0.9             |
| CRI                   | ≥80             |
| ССТ                   | 4000K           |
| Luminous efficiency   | 102lm/w         |
| Lumen                 | 4890lm          |
| Corner                | 110°            |
| UGR                   | <26             |
| Size                  | L1000*W55*H75mm |
| Color                 | White           |
| Input Voltage         | 220V-240V       |
| IP Protection         | IP40            |
| Warranty              | 3 years         |
| Certificazione        | CE, RoHS        |