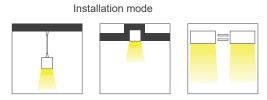

## Installation method

Installation mode

Steel suspension cable

## Installation method

Steel suspension cable

#### Installation method:

Installation mode

Steel suspension cable

## Installation method:

Steel suspension cable