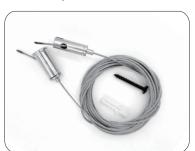

## Installation method

Installation mode

Steel suspension cable

## Installation method

Steel suspension cable

#### Installation method:

Installation mode

Steel suspension cable

## Installation method:

Steel suspension cable