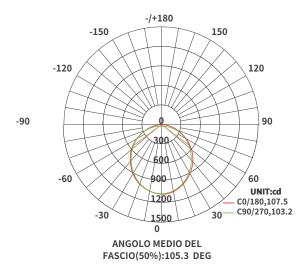

| Technical parameters: |                 |
|-----------------------|-----------------|
| Model                 | SLL001-A        |
| Power                 | 30W             |
| PF                    | 0.9             |
| CRI                   | ≥80             |
| ССТ                   | 4000K           |
| Luminous efficiency   | 92lm/w          |
| Lumen                 | 2760lm          |
| Corner                | 110°            |
| UGR                   | <26             |
| Size                  | L1000*W55*H75mm |
| Color                 | Black           |
| Input Voltage         | 220V-240V       |
| IP Protection         | IP40            |
| Warranty              | 3 years         |
| Certi6ca°iloe         | CE, RoHS        |

SLL003-A (110°)