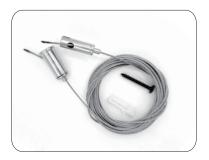

## Installation method

Installation mode

Steel suspension cable

## Installation method

Steel suspension cable

#### Installation method:

Installation mode

Steel suspension cable

## Installation method:

Steel suspension cable