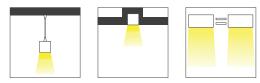

## Installation method

Installation mode

Steel suspension cable

## Installation method

Steel suspension cable

#### Installation method:

Installation mode

Steel suspension cable

## Installation method:

Steel suspension cable