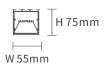

| Technical Parameters: |                |
|-----------------------|----------------|
| Model                 | SLL001-A       |
| Potenza               | 7.5W           |
| PF                    | 0.9            |
| CRI                   | ≥80            |
| ССТ                   | 4000K          |
| CEfficiency Light     | 100lm/w        |
| Lumen                 | 750lm          |
| Corner                | 110°           |
| UGR                   | <26            |
| Size                  | L250*W55*H75mm |
| Color                 | Nero           |
| Input Voltage         | 220V-240V      |
| IP Protection         | IP40           |
| Warranty              | 3 years        |
| Certification         | CE, RoHS       |

| Technical Parameters: |                |
|-----------------------|----------------|
| Model                 | SLL001-A       |
| Power                 | 15W            |
| PF                    | 0.9            |
| CRI                   | ≥80            |
| ССТ                   | 4000K          |
| Luminous efficiency   | 88lm/w         |
| Lumen                 | 1320lm         |
| Corner                | 110°           |
| UGR                   | <26            |
| Size                  | L500*W55*H75mm |
| Color                 | Nero           |
| Input Voltage         | 220V-240V      |
| IP Protection         | IP40           |
| Warranty              | 3 years        |
| Certificazione        | CE, RoHS       |

| Technical Parameters: |                |
|-----------------------|----------------|
| Model                 | SLL001-A       |
| Power                 | 24W            |
| PF                    | 0.9            |
| CRI                   | ≥80            |
| ССТ                   | 4000K          |
| Luminous efficiency   | 87lm/w         |
| Lumen                 | 2080lm         |
| Corner                | 110°           |
| UGR                   | <26            |
| Size                  | L500*W55*H75mm |
| Colore                | Black          |
| Input Voltage         | 220V-240V      |
| Protezione IP         | IP40           |
| Warranty              | 3 Years        |
| Certification         | CE, RoHS       |

| Technical parameters: |                 |
|-----------------------|-----------------|
| Model                 | SLL001-A        |
| Power                 | 30W             |
| PF                    | 0.9             |
| CRI                   | ≥80             |
| ССТ                   | 4000K           |
| Luminous efficiency   | 92lm/w          |
| Lumen                 | 2760lm          |
| Corner                | 110°            |
| UGR                   | <26             |
| Size                  | L1000*W55*H75mm |
| Color                 | Black           |
| Input Voltage         | 220V-240V       |
| IP Protection         | IP40            |
| Warranty              | 3 years         |
| Certi6ca°iloe         | CE, RoHS        |

| Technical Parameters: |                 |
|-----------------------|-----------------|
| Model                 | SLL001-A        |
| Power                 | 48W             |
| PF                    | 0.9             |
| CRI                   | ≥80             |
| ССТ                   | 4000K           |
| Luminous efficiency   | 102lm/w         |
| Lumen                 | 4890lm          |
| Corner                | 110°            |
| UGR                   | <26             |
| Size                  | L1000*W55*H75mm |
| Color                 | White           |
| Input Voltage         | 220V-240V       |
| IP Protection         | IP40            |
| Warranty              | 3 years         |
| Certificazione        | CE, RoHS        |