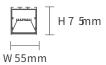

| Technical Parameters: |                |
|-----------------------|----------------|
| Model                 | SLL001-A       |
| Potenza               | 7.5W           |
| PF                    | 0.9            |
| CRI                   | ≥80            |
| ССТ                   | 4000K          |
| CEfficiency Light     | 100lm/w        |
| Lumen                 | 750lm          |
| Corner                | 110°           |
| UGR                   | <26            |
| Size                  | L250*W55*H75mm |
| Color                 | Nero           |
| Input Voltage         | 220V-240V      |
| IP Protection         | IP40           |
| Warranty              | 3 years        |
| Certification         | CE, RoHS       |