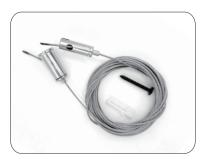

## Installation method

Installation mode

Steel suspension cable

## Installation method

Steel suspension cable

#### Installation method:

Installation mode

Steel suspension cable

## Installation method:

Steel suspension cable