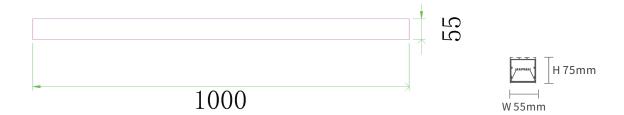

| Technical parameters: |                 |
|-----------------------|-----------------|
| Model                 | SLL001-A        |
| Power                 | 30W             |
| PF                    | 0.9             |
| CRI                   | ≥80             |
| ССТ                   | 4000K           |
| Luminous efficiency   | 92lm/w          |
| Lumen                 | 2760lm          |
| Corner                | 110°            |
| UGR                   | <26             |
| Size                  | L1000*W55*H75mm |
| Color                 | Black           |
| Input Voltage         | 220V-240V       |
| IP Protection         | IP40            |
| Warranty              | 3 years         |
| Certi6ca°iloe         | CE, RoHS        |