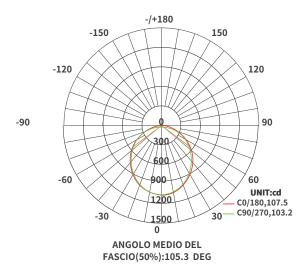

| Technical Parameters: |                |
|-----------------------|----------------|
| Model                 | SLL001-A       |
| Power                 | 15W            |
| PF                    | 0.9            |
| CRI                   | ≥80            |
| ССТ                   | 4000K          |
| Luminous efficiency   | 88lm/w         |
| Lumen                 | 1320lm         |
| Corner                | 110°           |
| UGR                   | <26            |
| Size                  | L500*W55*H75mm |
| Color                 | Nero           |
| Input Voltage         | 220V-240V      |
| IP Protection         | IP40           |
| Warranty              | 3 years        |
| Certificazione        | CE, RoHS       |