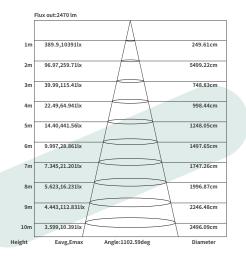

| Technical Parameters: |                |
|-----------------------|----------------|
| Model                 | SLL001-A       |
| Power                 | 15W            |
| PF                    | 0.9            |
| CRI                   | ≥80            |
| ССТ                   | 4000K          |
| Luminous efficiency   | 88lm/w         |
| Lumen                 | 1320lm         |
| Corner                | 110°           |
| UGR                   | <26            |
| Size                  | L500*W55*H75mm |
| Color                 | Nero           |
| Input Voltage         | 220V-240V      |
| IP Protection         | IP40           |
| Warranty              | 3 years        |
| Certificazione        | CE, RoHS       |