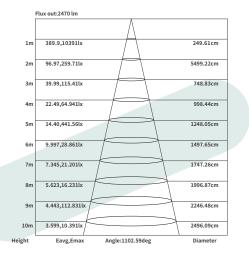

| Technical Parameters: |                |
|-----------------------|----------------|
| Model                 | SLL001-A       |
| Potenza               | 7.5W           |
| PF                    | 0.9            |
| CRI                   | ≥80            |
| ССТ                   | 4000K          |
| CEfficiency Light     | 100lm/w        |
| Lumen                 | 750lm          |
| Corner                | 110°           |
| UGR                   | <26            |
| Size                  | L250*W55*H75mm |
| Color                 | Nero           |
| Input Voltage         | 220V-240V      |
| IP Protection         | IP40           |
| Warranty              | 3 years        |
| Certification         | CE, RoHS       |

| Technical Parameters: |                |
|-----------------------|----------------|
| Model                 | SLL001-A       |
| Power                 | 15W            |
| PF                    | 0.9            |
| CRI                   | ≥80            |
| ССТ                   | 4000K          |
| Luminous efficiency   | 88lm/w         |
| Lumen                 | 1320lm         |
| Corner                | 110°           |
| UGR                   | <26            |
| Size                  | L500*W55*H75mm |
| Color                 | Nero           |
| Input Voltage         | 220V-240V      |
| IP Protection         | IP40           |
| Warranty              | 3 years        |
| Certificazione        | CE, RoHS       |

| Technical Parameters: |                |
|-----------------------|----------------|
| Model                 | SLL001-A       |
| Power                 | 24W            |
| PF                    | 0.9            |
| CRI                   | ≥80            |
| ССТ                   | 4000K          |
| Luminous efficiency   | 87lm/w         |
| Lumen                 | 2080lm         |
| Corner                | 110°           |
| UGR                   | <26            |
| Size                  | L500*W55*H75mm |
| Colore                | Black          |
| Input Voltage         | 220V-240V      |
| Protezione IP         | IP40           |
| Warranty              | 3 Years        |
| Certification         | CE, RoHS       |

| Technical parameters: |                 |
|-----------------------|-----------------|
| Model                 | SLL001-A        |
| Power                 | 30W             |
| PF                    | 0.9             |
| CRI                   | ≥80             |
| ССТ                   | 4000K           |
| Luminous efficiency   | 92lm/w          |
| Lumen                 | 2760lm          |
| Corner                | 110°            |
| UGR                   | <26             |
| Size                  | L1000*W55*H75mm |
| Color                 | Black           |
| Input Voltage         | 220V-240V       |
| IP Protection         | IP40            |
| Warranty              | 3 years         |
| Certi6ca°iloe         | CE, RoHS        |

| Technical Parameters: |                 |
|-----------------------|-----------------|
| Model                 | SLL001-A        |
| Power                 | 48W             |
| PF                    | 0.9             |
| CRI                   | ≥80             |
| ССТ                   | 4000K           |
| Luminous efficiency   | 102lm/w         |
| Lumen                 | 4890lm          |
| Corner                | 110°            |
| UGR                   | <26             |
| Size                  | L1000*W55*H75mm |
| Color                 | White           |
| Input Voltage         | 220V-240V       |
| IP Protection         | IP40            |
| Warranty              | 3 years         |
| Certificazione        | CE, RoHS        |