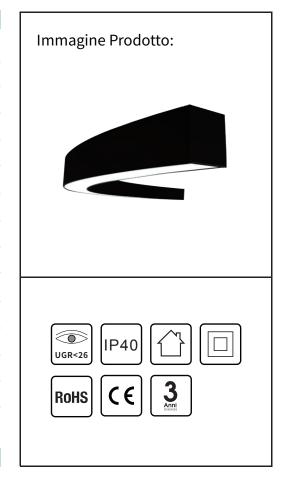

| Technical Parameters: |                |
|-----------------------|----------------|
| Model                 | SLL001-A       |
| Potenza               | 7.5W           |
| PF                    | 0.9            |
| CRI                   | ≥80            |
| ССТ                   | 4000K          |
| CEfficiency Light     | 100lm/w        |
| Lumen                 | 750lm          |
| Corner                | 110°           |
| UGR                   | <26            |
| Size                  | L250*W55*H75mm |
| Color                 | Nero           |
| Input Voltage         | 220V-240V      |
| IP Protection         | IP40           |
| Warranty              | 3 years        |
| Certification         | CE, RoHS       |

| Technical Parameters: |                |
|-----------------------|----------------|
| Model                 | SLL001-A       |
| Power                 | 15W            |
| PF                    | 0.9            |
| CRI                   | ≥80            |
| ССТ                   | 4000K          |
| Luminous efficiency   | 88lm/w         |
| Lumen                 | 1320lm         |
| Corner                | 110°           |
| UGR                   | <26            |
| Size                  | L500*W55*H75mm |
| Color                 | Nero           |
| Input Voltage         | 220V-240V      |
| IP Protection         | IP40           |
| Warranty              | 3 years        |
| Certificazione        | CE, RoHS       |

| Technical Parameters: |                |
|-----------------------|----------------|
| Model                 | SLL001-A       |
| Power                 | 24W            |
| PF                    | 0.9            |
| CRI                   | ≥80            |
| ССТ                   | 4000K          |
| Luminous efficiency   | 87lm/w         |
| Lumen                 | 2080lm         |
| Corner                | 110°           |
| UGR                   | <26            |
| Size                  | L500*W55*H75mm |
| Colore                | Black          |
| Input Voltage         | 220V-240V      |
| Protezione IP         | IP40           |
| Warranty              | 3 Years        |
| Certification         | CE, RoHS       |

| Technical parameters: |                 |
|-----------------------|-----------------|
| Model                 | SLL001-A        |
| Power                 | 30W             |
| PF                    | 0.9             |
| CRI                   | ≥80             |
| ССТ                   | 4000K           |
| Luminous efficiency   | 92lm/w          |
| Lumen                 | 2760lm          |
| Corner                | 110°            |
| UGR                   | <26             |
| Size                  | L1000*W55*H75mm |
| Color                 | Black           |
| Input Voltage         | 220V-240V       |
| IP Protection         | IP40            |
| Warranty              | 3 years         |
| Certi6ca°iloe         | CE, RoHS        |

| Technical Parameters: |                 |
|-----------------------|-----------------|
| Model                 | SLL001-A        |
| Power                 | 48W             |
| PF                    | 0.9             |
| CRI                   | ≥80             |
| ССТ                   | 4000K           |
| Luminous efficiency   | 102lm/w         |
| Lumen                 | 4890lm          |
| Corner                | 110°            |
| UGR                   | <26             |
| Size                  | L1000*W55*H75mm |
| Color                 | White           |
| Input Voltage         | 220V-240V       |
| IP Protection         | IP40            |
| Warranty              | 3 years         |
| Certificazione        | CE, RoHS        |