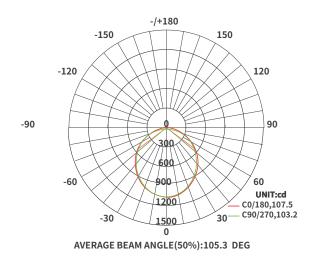

| Technical Parameters: |                |
|-----------------------|----------------|
| Model                 | SLL001-A       |
| Potenza               | 7.5W           |
| PF                    | 0.9            |
| CRI                   | ≥80            |
| ССТ                   | 4000K          |
| CEfficiency Light     | 100lm/w        |
| Lumen                 | 750lm          |
| Corner                | 110°           |
| UGR                   | <26            |
| Size                  | L250*W55*H75mm |
| Color                 | Nero           |
| Input Voltage         | 220V-240V      |
| IP Protection         | IP40           |
| Warranty              | 3 years        |
| Certification         | CE, RoHS       |

| Technical Parameters: |                |
|-----------------------|----------------|
| Model                 | SLL001-A       |
| Power                 | 15W            |
| PF                    | 0.9            |
| CRI                   | ≥80            |
| ССТ                   | 4000K          |
| Luminous efficiency   | 88lm/w         |
| Lumen                 | 1320lm         |
| Corner                | 110°           |
| UGR                   | <26            |
| Size                  | L500*W55*H75mm |
| Color                 | Nero           |
| Input Voltage         | 220V-240V      |
| IP Protection         | IP40           |
| Warranty              | 3 years        |
| Certificazione        | CE, RoHS       |

| Technical Parameters: |                |
|-----------------------|----------------|
| Model                 | SLL001-A       |
| Power                 | 24W            |
| PF                    | 0.9            |
| CRI                   | ≥80            |
| ССТ                   | 4000K          |
| Luminous efficiency   | 87lm/w         |
| Lumen                 | 2080lm         |
| Corner                | 110°           |
| UGR                   | <26            |
| Size                  | L500*W55*H75mm |
| Colore                | Black          |
| Input Voltage         | 220V-240V      |
| Protezione IP         | IP40           |
| Warranty              | 3 Years        |
| Certification         | CE, RoHS       |

| Technical parameters: |                 |
|-----------------------|-----------------|
| Model                 | SLL001-A        |
| Power                 | 30W             |
| PF                    | 0.9             |
| CRI                   | ≥80             |
| ССТ                   | 4000K           |
| Luminous efficiency   | 92lm/w          |
| Lumen                 | 2760lm          |
| Corner                | 110°            |
| UGR                   | <26             |
| Size                  | L1000*W55*H75mm |
| Color                 | Black           |
| Input Voltage         | 220V-240V       |
| IP Protection         | IP40            |
| Warranty              | 3 years         |
| Certi6ca°iloe         | CE, RoHS        |

| Technical Parameters: |                 |
|-----------------------|-----------------|
| Model                 | SLL001-A        |
| Power                 | 48W             |
| PF                    | 0.9             |
| CRI                   | ≥80             |
| ССТ                   | 4000K           |
| Luminous efficiency   | 102lm/w         |
| Lumen                 | 4890lm          |
| Corner                | 110°            |
| UGR                   | <26             |
| Size                  | L1000*W55*H75mm |
| Color                 | White           |
| Input Voltage         | 220V-240V       |
| IP Protection         | IP40            |
| Warranty              | 3 years         |
| Certificazione        | CE, RoHS        |