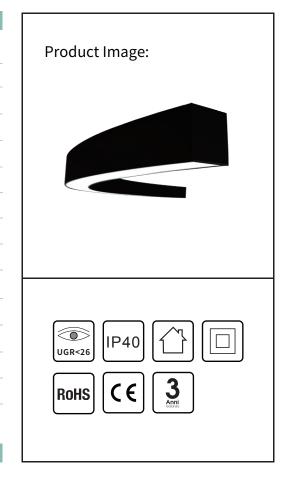

| Technical Parameters: |                |
|-----------------------|----------------|
| Model                 | SLL001-A       |
| Potenza               | 7.5W           |
| PF                    | 0.9            |
| CRI                   | ≥80            |
| ССТ                   | 4000K          |
| CEfficiency Light     | 100lm/w        |
| Lumen                 | 750lm          |
| Corner                | 110°           |
| UGR                   | <26            |
| Size                  | L250*W55*H75mm |
| Color                 | Nero           |
| Input Voltage         | 220V-240V      |
| IP Protection         | IP40           |
| Warranty              | 3 years        |
| Certification         | CE, RoHS       |