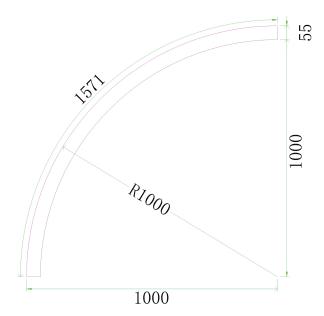

| Technical parameters: |                 |
|-----------------------|-----------------|
| Model                 | SLL001-A        |
| Power                 | 30W             |
| PF                    | 0.9             |
| CRI                   | ≥80             |
| ССТ                   | 4000K           |
| Luminous efficiency   | 92lm/w          |
| Lumen                 | 2760lm          |
| Corner                | 110°            |
| UGR                   | <26             |
| Size                  | L1000*W55*H75mm |
| Color                 | Black           |
| Input Voltage         | 220V-240V       |
| IP Protection         | IP40            |
| Warranty              | 3 years         |
| Certi6ca°iloe         | CE, RoHS        |

| Technical Parameters: |                 |
|-----------------------|-----------------|
| Model                 | SLL001-A        |
| Power                 | 48W             |
| PF                    | 0.9             |
| CRI                   | ≥80             |
| ССТ                   | 4000K           |
| Luminous efficiency   | 102lm/w         |
| Lumen                 | 4890lm          |
| Corner                | 110°            |
| UGR                   | <26             |
| Size                  | L1000*W55*H75mm |
| Color                 | White           |
| Input Voltage         | 220V-240V       |
| IP Protection         | IP40            |
| Warranty              | 3 years         |
| Certificazione        | CE, RoHS        |