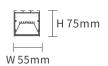

| Technical Parameters: |                |
|-----------------------|----------------|
| Model                 | SLL001-A       |
| Potenza               | 7.5W           |
| PF                    | 0.9            |
| CRI                   | ≥80            |
| ССТ                   | 4000K          |
| CEfficiency Light     | 100lm/w        |
| Lumen                 | 750lm          |
| Corner                | 110°           |
| UGR                   | <26            |
| Size                  | L250*W55*H75mm |
| Color                 | Nero           |
| Input Voltage         | 220V-240V      |
| IP Protection         | IP40           |
| Warranty              | 3 years        |
| Certification         | CE, RoHS       |

| Technical Parameters: |                |
|-----------------------|----------------|
| Model                 | SLL001-A       |
| Power                 | 15W            |
| PF                    | 0.9            |
| CRI                   | ≥80            |
| ССТ                   | 4000K          |
| Luminous efficiency   | 88lm/w         |
| Lumen                 | 1320lm         |
| Corner                | 110°           |
| UGR                   | <26            |
| Size                  | L500*W55*H75mm |
| Color                 | Nero           |
| Input Voltage         | 220V-240V      |
| IP Protection         | IP40           |
| Warranty              | 3 years        |
| Certificazione        | CE, RoHS       |

| Technical Parameters: |                |
|-----------------------|----------------|
| Model                 | SLL001-A       |
| Power                 | 24W            |
| PF                    | 0.9            |
| CRI                   | ≥80            |
| ССТ                   | 4000K          |
| Luminous efficiency   | 87lm/w         |
| Lumen                 | 2080lm         |
| Corner                | 110°           |
| UGR                   | <26            |
| Size                  | L500*W55*H75mm |
| Colore                | Black          |
| Input Voltage         | 220V-240V      |
| Protezione IP         | IP40           |
| Warranty              | 3 Years        |
| Certification         | CE, RoHS       |

| Technical parameters: |                 |
|-----------------------|-----------------|
| Model                 | SLL001-A        |
| Power                 | 30W             |
| PF                    | 0.9             |
| CRI                   | ≥80             |
| ССТ                   | 4000K           |
| Luminous efficiency   | 92lm/w          |
| Lumen                 | 2760lm          |
| Corner                | 110°            |
| UGR                   | <26             |
| Size                  | L1000*W55*H75mm |
| Color                 | Black           |
| Input Voltage         | 220V-240V       |
| IP Protection         | IP40            |
| Warranty              | 3 years         |
| Certi6ca°iloe         | CE, RoHS        |

| Technical Parameters: |                 |
|-----------------------|-----------------|
| Model                 | SLL001-A        |
| Power                 | 48W             |
| PF                    | 0.9             |
| CRI                   | ≥80             |
| ССТ                   | 4000K           |
| Luminous efficiency   | 102lm/w         |
| Lumen                 | 4890lm          |
| Corner                | 110°            |
| UGR                   | <26             |
| Size                  | L1000*W55*H75mm |
| Color                 | White           |
| Input Voltage         | 220V-240V       |
| IP Protection         | IP40            |
| Warranty              | 3 years         |
| Certificazione        | CE, RoHS        |