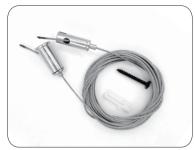

|
|-----------------------|-----------------|
| Model                 | SLL001-A        |
| Power                 | 30W             |
| PF                    | 0.9             |
| CRI                   | ≥80             |
| ССТ                   | 4000K           |
| Luminous efficiency   | 92lm/w          |
| Lumen                 | 2760lm          |
| Corner                | 110°            |
| UGR                   | <26             |
| Size                  | L1000*W55*H75mm |
| Color                 | Black           |
| Input Voltage         | 220V-240V       |
| IP Protection         | IP40            |
| Warranty              | 3 years         |
| Certi6ca°iloe         | CE, RoHS        |







SLL003-A (110°)





## Installation method:



Steel suspension cable



## TECHNICAL DATA SHEET.



#### Caratteristiche:

- The luminaire is made from non-insulating aluminum.
- · It can be modulated in different ways according to requirements.
- $\cdot \ \, \text{Ideal for exhibitions, galleries, bars, cafes, restaurants and other commercial premises.}$

| Technical Parameters: |                 |
|-----------------------|-----------------|
| Model                 | SLL001-A        |
| Power                 | 48W             |
| PF                    | 0.9             |
| CRI                   | ≥80             |
| ССТ                   | 4000K           |
| Luminous efficiency   | 102lm/w         |
| Lumen                 | 4890lm          |
| Corner                | 110°            |
| UGR                   | <26             |
| Size                  | L