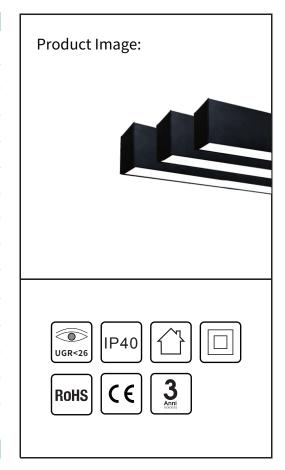

| Technical Parameters: |                |
|-----------------------|----------------|
| Model                 | SLL001-A       |
| Potenza               | 7.5W           |
| PF                    | 0.9            |
| CRI                   | ≥80            |
| ССТ                   | 4000K          |
| CEfficiency Light     | 100lm/w        |
| Lumen                 | 750lm          |
| Corner                | 110°           |
| UGR                   | <26            |
| Size                  | L250*W55*H75mm |
| Color                 | Nero           |
| Input Voltage         | 220V-240V      |
| IP Protection         | IP40           |
| Warranty              | 3 years        |
| Certification         | CE, RoHS       |