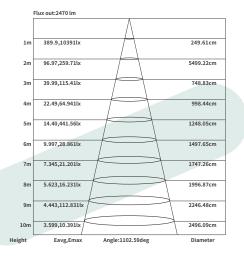

| Technical Parameters: |                |
|-----------------------|----------------|
| Model                 | SLL001-A       |
| Potenza               | 7.5W           |
| PF                    | 0.9            |
| CRI                   | ≥80            |
| ССТ                   | 4000K          |
| CEfficiency Light     | 100lm/w        |
| Lumen                 | 750lm          |
| Corner                | 110°           |
| UGR                   | <26            |
| Size                  | L250*W55*H75mm |
| Color                 | Nero           |
| Input Voltage         | 220V-240V      |
| IP Protection         | IP40           |
| Warranty              | 3 years        |
| Certification         | CE, RoHS       |