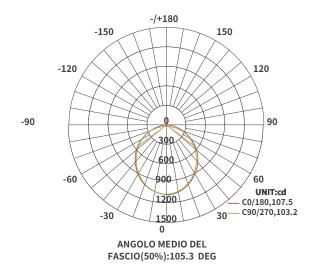

| Technical Parameters: |                |
|-----------------------|----------------|
| Model                 | SLL001-A       |
| Potenza               | 7.5W           |
| PF                    | 0.9            |
| CRI                   | ≥80            |
| ССТ                   | 4000K          |
| CEfficiency Light     | 100lm/w        |
| Lumen                 | 750lm          |
| Corner                | 110°           |
| UGR                   | <26            |
| Size                  | L250*W55*H75mm |
| Color                 | Nero           |
| Input Voltage         | 220V-240V      |
| IP Protection         | IP40           |
| Warranty              | 3 years        |
| Certification         | CE, RoHS       |

| Technical Parameters: |                |
|-----------------------|----------------|
| Model                 | SLL001-A       |
| Power                 | 15W            |
| PF                    | 0.9            |
| CRI                   | ≥80            |
| ССТ                   | 4000K          |
| Luminous efficiency   | 88lm/w         |
| Lumen                 | 1320lm         |
| Corner                | 110°           |
| UGR                   | <26            |
| Size                  | L500*W55*H75mm |
| Color                 | Nero           |
| Input Voltage         | 220V-240V      |
| IP Protection         | IP40           |
| Warranty              | 3 years        |
| Certificazione        | CE, RoHS       |

| Technical Parameters: |                |
|-----------------------|----------------|
| Model                 | SLL001-A       |
| Power                 | 24W            |
| PF                    | 0.9            |
| CRI                   | ≥80            |
| ССТ                   | 4000K          |
| Luminous efficiency   | 87lm/w         |
| Lumen                 | 2080lm         |
| Corner                | 110°           |
| UGR                   | <26            |
| Size                  | L500*W55*H75mm |
| Colore                | Black          |
| Input Voltage         | 220V-240V      |
| Protezione IP         | IP40           |
| Warranty              | 3 Years        |
| Certification         | CE, RoHS       |

| Technical parameters: |                 |
|-----------------------|-----------------|
| Model                 | SLL001-A        |
| Power                 | 30W             |
| PF                    | 0.9             |
| CRI                   | ≥80             |
| ССТ                   | 4000K           |
| Luminous efficiency   | 92lm/w          |
| Lumen                 | 2760lm          |
| Corner                | 110°            |
| UGR                   | <26             |
| Size                  | L1000*W55*H75mm |
| Color                 | Black           |
| Input Voltage         | 220V-240V       |
| IP Protection         | IP40            |
| Warranty              | 3 years         |
| Certi6ca°iloe         | CE, RoHS        |

| Technical Parameters: |                 |
|-----------------------|-----------------|
| Model                 | SLL001-A        |
| Power                 | 48W             |
| PF                    | 0.9             |
| CRI                   | ≥80             |
| ССТ                   | 4000K           |
| Luminous efficiency   | 102lm/w         |
| Lumen                 | 4890lm          |
| Corner                | 110°            |
| UGR                   | <26             |
| Size                  | L1000*W55*H75mm |
| Color                 | White           |
| Input Voltage         | 220V-240V       |
| IP Protection         | IP40            |
| Warranty              | 3 years         |
| Certificazione        | CE, RoHS        |