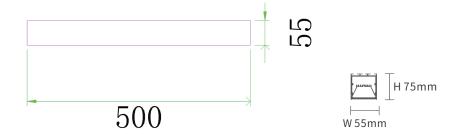

| Technical Parameters: |                |
|-----------------------|----------------|
| Model                 | SLL001-A       |
| Power                 | 15W            |
| PF                    | 0.9            |
| CRI                   | ≥80            |
| ССТ                   | 4000K          |
| Luminous efficiency   | 88lm/w         |
| Lumen                 | 1320lm         |
| Corner                | 110°           |
| UGR                   | <26            |
| Size                  | L500*W55*H75mm |
| Color                 | Nero           |
| Input Voltage         | 220V-240V      |
| IP Protection         | IP40           |
| Warranty              | 3 years        |
| Certificazione        | CE, RoHS       |